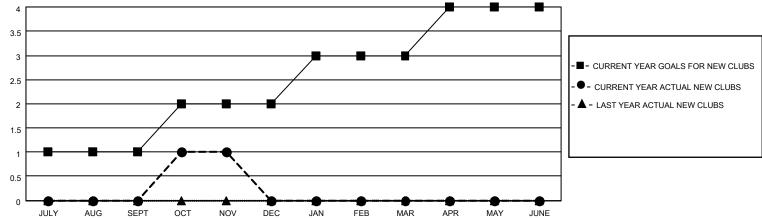

## MONTHLY MEMBERSHIP PROGRESS REPORT

| Clubs                 |               |           |               | Members               |                         |                         |                                                    |
|-----------------------|---------------|-----------|---------------|-----------------------|-------------------------|-------------------------|----------------------------------------------------|
| RESULTS FOR 2021-2022 |               |           |               | RESULTS FOR 2021-2022 |                         |                         |                                                    |
| QUARTER               | NEW CLUB GOAL | NEW CLUBS | DROPPED CLUBS | QUARTER MEN           | MBER GROWTH NET<br>GOAL | MEMBER GROWTH<br>ACTUAL | DROPPED<br>MEMBERS ACTUAL<br>(including transfers) |
| JULY/AUG/SEPT         | 1             | 0         | 6             | JULY/AUG/SEPT         | 15                      | 17                      | 41                                                 |
| OCT/NOV/DEC           | 1             | 1         | 1             | OCT/NOV/DEC           | 15                      | 83                      | 43                                                 |
| JAN/FEB/MAR           | 1             | 0         | 0             | JAN/FEB/MAR           | 15                      | 0                       | 0                                                  |
| APR/MAY/JUNE          | 1             | 0         | 0             | APR/MAY/JUNE          | 15                      | 0                       | 0                                                  |
|                       | GOALS         | AND ACTUA | L NEW CLUBS C | UMULATIVE             |                         |                         |                                                    |