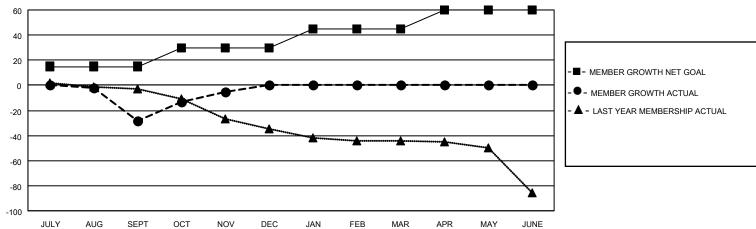

## MONTHLY MEMBERSHIP PROGRESS REPORT

| Clubs                 |               |           |               | Members               |                         |                         |                                                    |
|-----------------------|---------------|-----------|---------------|-----------------------|-------------------------|-------------------------|----------------------------------------------------|
| RESULTS FOR 2021-2022 |               |           |               | RESULTS FOR 2021-2022 |                         |                         |                                                    |
| QUARTER               | NEW CLUB GOAL | NEW CLUBS | DROPPED CLUBS | QUARTER MEN           | MBER GROWTH NET<br>GOAL | MEMBER GROWTH<br>ACTUAL | DROPPED<br>MEMBERS ACTUAL<br>(including transfers) |
| JULY/AUG/SEPT         | 1             | 0         | 6             | JULY/AUG/SEPT         | 15                      | 17                      | 41                                                 |
| OCT/NOV/DEC           | 1             | 1         | 1             | OCT/NOV/DEC           | 15                      | 83                      | 43                                                 |
| JAN/FEB/MAR           | 1             | 0         | 0             | JAN/FEB/MAR           | 15                      | 0                       | 0                                                  |
| APR/MAY/JUNE          | 1             | 0         | 0             | APR/MAY/JUNE          | 15                      | 0                       | 0                                                  |
|                       | GOALS         | AND ACTUA | L NEW CLUBS C | UMULATIVE             |                         |                         |                                                    |